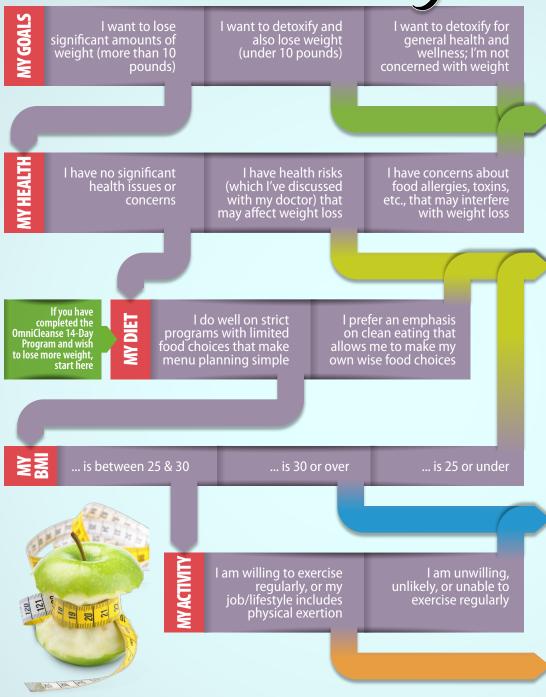

If you wish to lose more weight once the program is complete, jump to the "MY DIET" section.